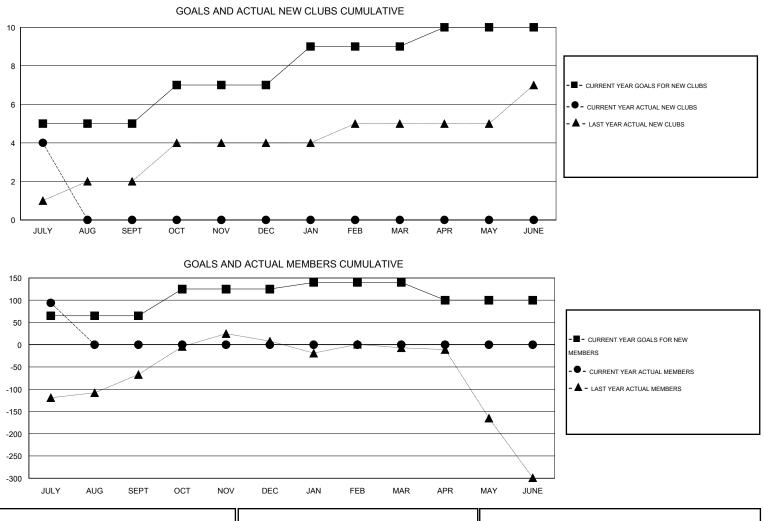

## KAMLESH JAIN GMT:

| LOCATION INDIA |
|----------------|
|----------------|

 $\mathsf{GMT} \; \mathsf{CA} \; \mathbf{6}$ Clubs Members RESULTS FOR 2016-2017 RESULTS FOR 2016-2017 NEW CLUB NEW CLUBS DROPPED NET NEW MEMBER CHARTER AND DROPPED NET QUARTER QUARTER GOAL CLUBS GAIN/LOSS GOAL NEW MEMBERS MEMBERS GAIN/LOSS ADDED 5 4 1 3 65 126 32 94 JULY/AUG/SEPT JULY/AUG/SEPT 2 0 0 0 0 60 0 0 OCT/NOV/DEC OCT/NOV/DEC 2 0 0 0 0 0 0 15 JAN/FEB/MAR JAN/FEB/MAR 1 0 0 0 -40 0 0 0 APR/MAY/JUNE APR/MAY/JUNE